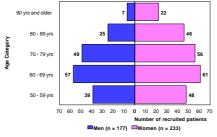

Four hundred and ten patients with acute abdominal pain (233 women and 177 men) and 581 patients with known heart disease (296 women and 285 men) have been recruited so far. The age distribution of this patients is shown in Figure 3 and 4.

Figure 3: Distribution of study patients by age and sex, acute abdomina pain

Figure 4: Distribution of study patients by age and sex, known heart disease