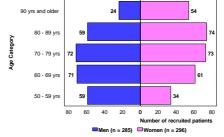

Four hundred and ten patients with acute abdominal pain (233 women and 177 men) and 581 patients with known heart disease (296 women and 285 men) have been recruited so far. The age distribution of this patients is shown in Figure 3 and 4.

Figure 3: Distribution of study patients by age and sex, acute abdomina pain

Figure 4: Distribution of study patients by age and sex, known heart disease